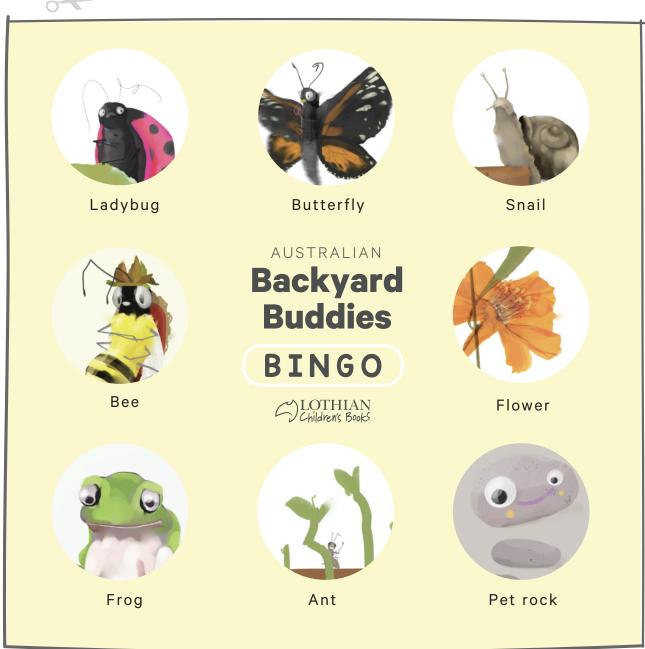

## Backyard Buddies

**WORD SEARCH** 

#### HOW TO PLAY:

Print out a few copies for those playing BUDDIES BINGO. Head outside and mark each one off as you spot them. The first person to spot all their BUDDIES wins:)