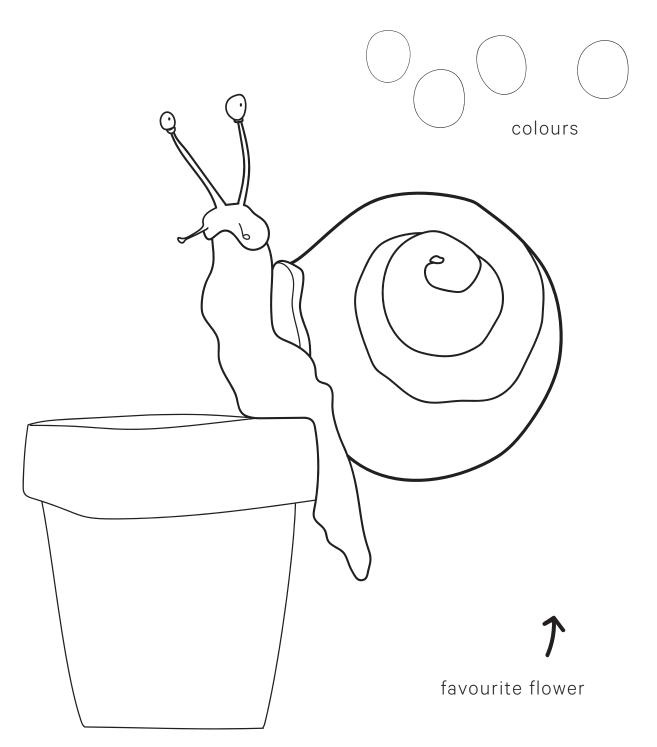

#### Snail

| notes |  |  |  |
|-------|--|--|--|
|       |  |  |  |

Colouring page

I carry my house on my back. I am a **SNAIL**.

I make **HONEY** for your toast. I am a **BEE**.

My favourite foods are fallen tree branches And your house. I am a **TERMITE**.

I have eight legs and eight eyes. I am a SPIDER.