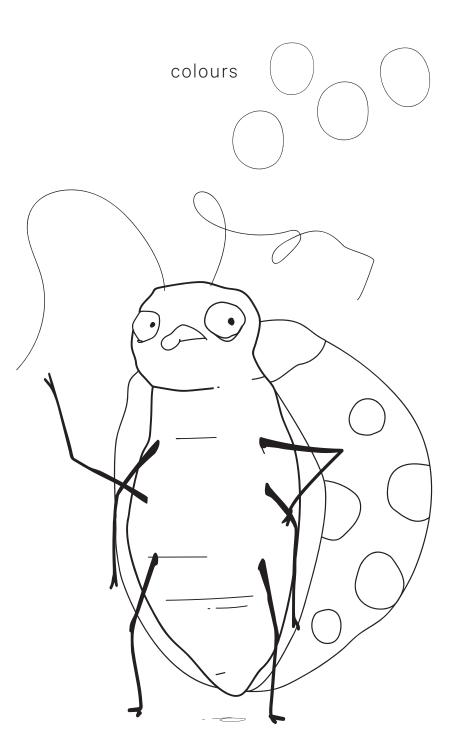

#### Ladybug

| notes |  |  |  |
|-------|--|--|--|
|       |  |  |  |
|       |  |  |  |

Colouring page

LOTHIAN Children's Books

favourite flower