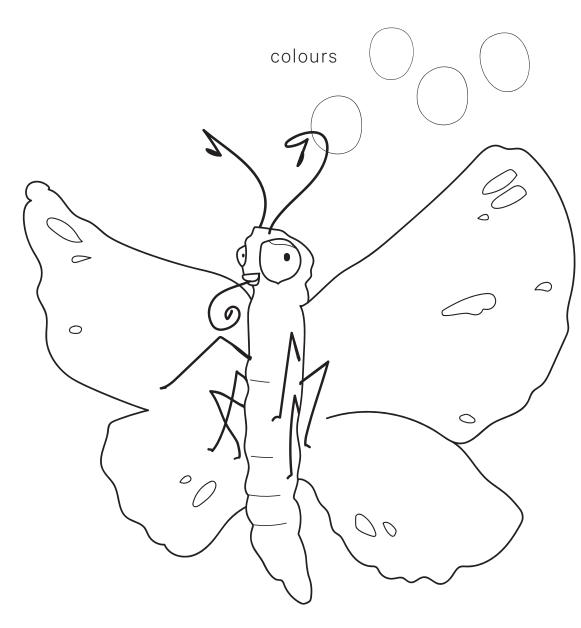

#### Butterfly

| notes |  |  |  |
|-------|--|--|--|
|       |  |  |  |
|       |  |  |  |

Colouring page

favourite flower