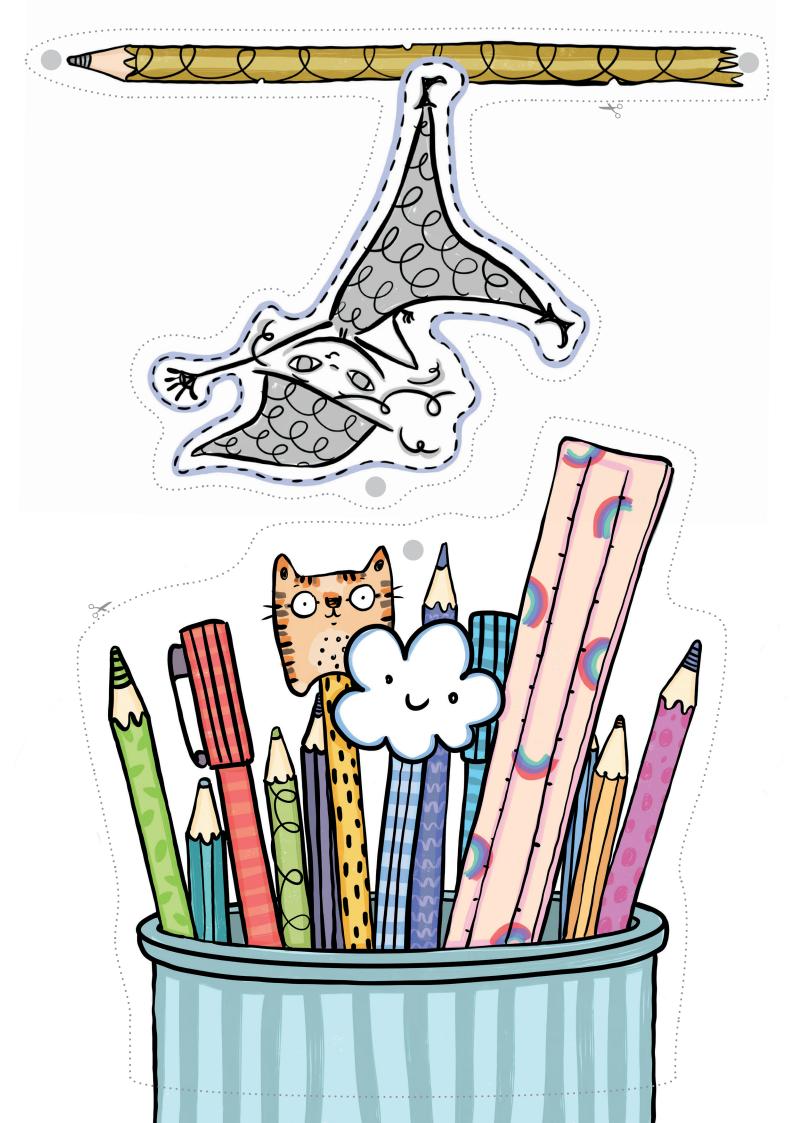

## YOU WILL NEED:

- Scissors (don't forget to ask an adult for help first)
- String six pieces
- Thick card (optional)
- Glue (optional)
- Holepunch (optional)

Cut out each piece of the mobile following the suggested lines. You should have three pieces in total.

You might want to glue the pieces on to thick card and then cut them out to make them sturdier

Carefully create holes in each piece where the circles dots are. You can do this with a holepunch to make it easier.

Tie a piece of string on to each of the four bottom holes on the top 'Scribble Witch' piece of your mobile.

How low you want your mobile to hang will determine how long your string should be.

Attach each of the remaining pieces of your mobile to the strings.