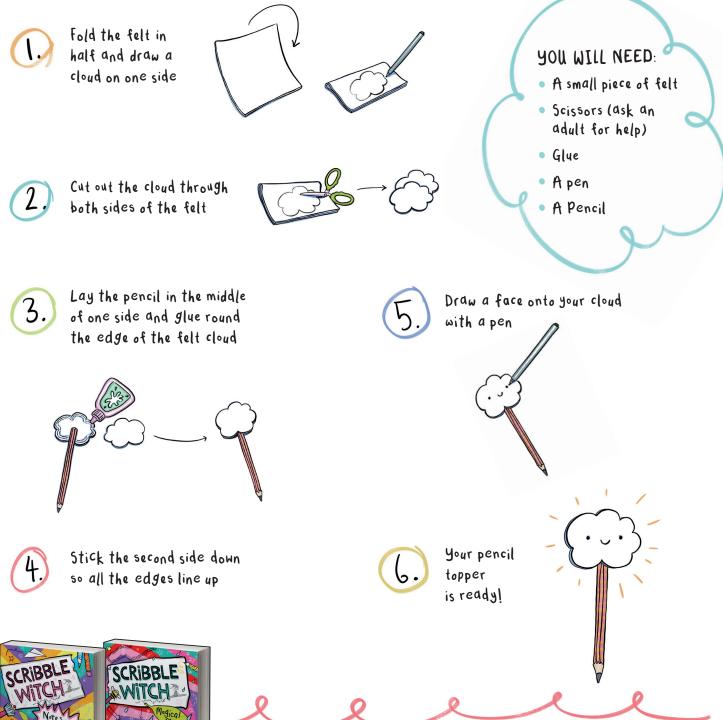

## YOU WILL NEED:

- Scissors (don't forget to ask an adult for help first)
- String six pieces
- Thick card (optional)
- Glue (optional)
- Holepunch (optional)

Cut out each piece of the mobile following the suggested lines. You should have three pieces in total.

You might want to glue the pieces on to thick card and then cut them out to make them sturdier

Carefully create holes in each piece where the circles dots are. You can do this with a holepunch to make it easier.

Tie a piece of string on to each of the four bottom holes on the top 'Scribble Witch' piece of your mobile.

How low you want your mobile to hang will determine how long your string should be.

Attach each of the remaining pieces of your mobile to the strings.

3.

Tie pieces of string to the top holes on the top piece and your mobile is ready to be hung up.

Now sit back and relax!

Why not ask an adult to take a photo of your mobile and share it on social media?