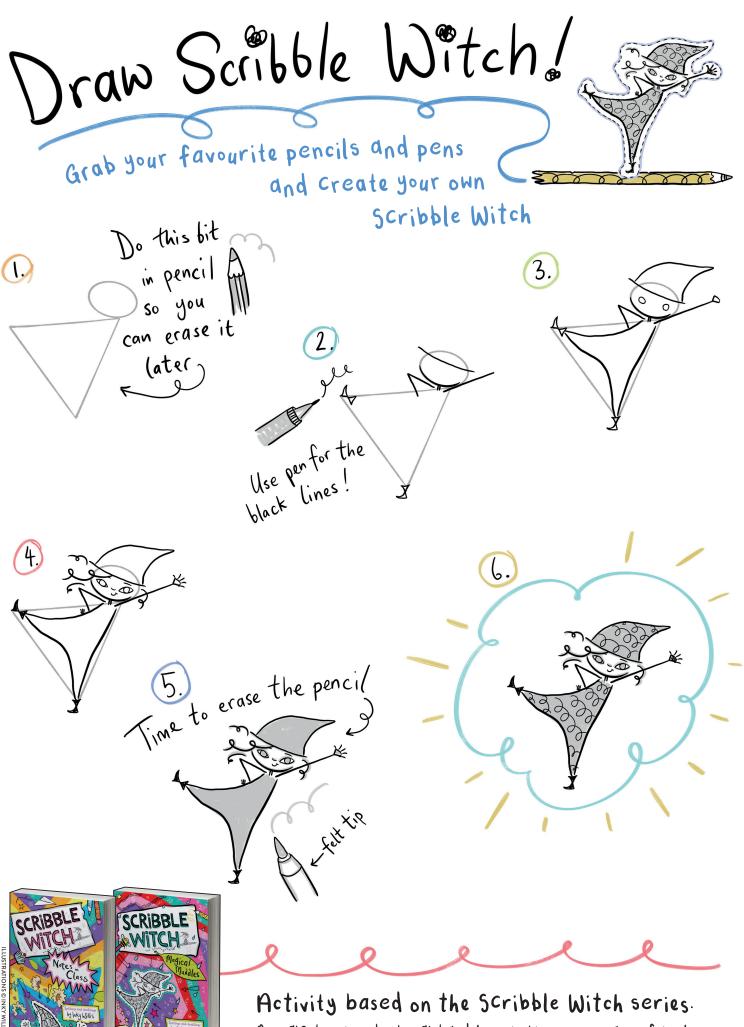

## Activity based on the Scribble Witch series.

A magical series about a girl and her mischievous new paper friend, full of adventure, school mishaps and loads of doodles!