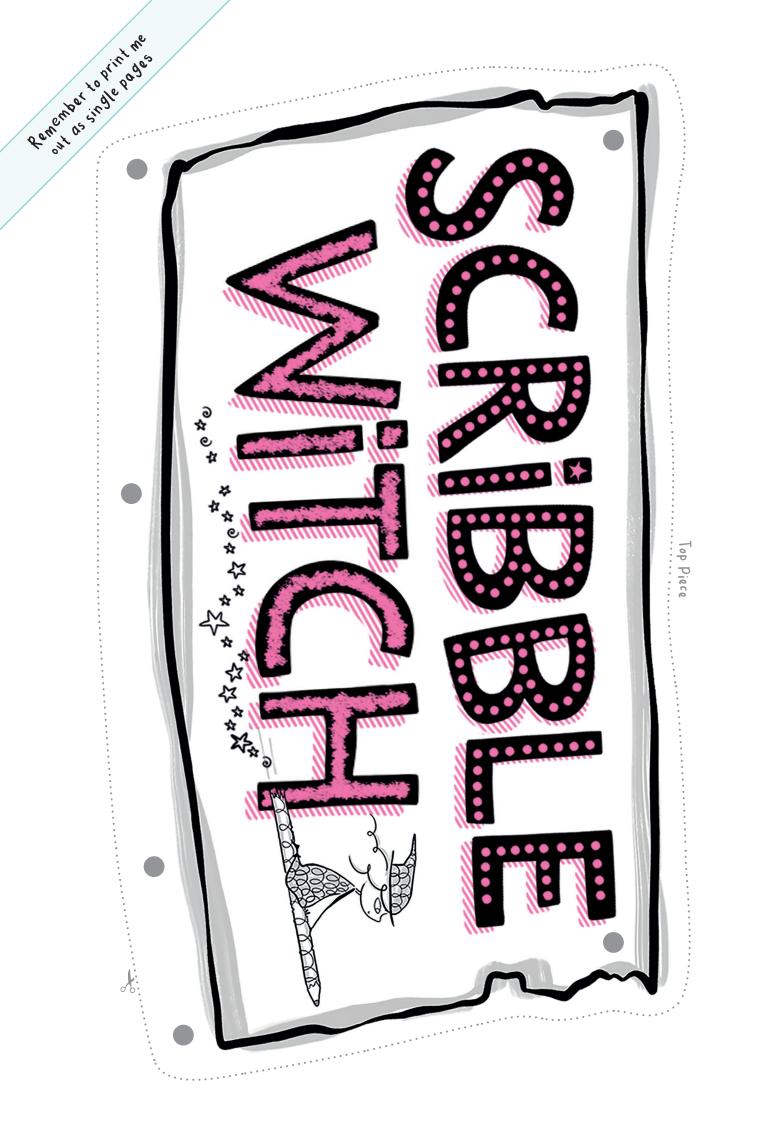

## Make Your Own SCRIBBLE WITCH Hanging Mobile

## YOU WILL NEED:

- Scissors (don't forget to ask an adult for help first)
- String six pieces
- Thick card (optional)
- Glue (optional)
- Holepunch (optional)

Cut out each piece of the mobile following the suggested lines. You should have three pieces in total.

You might want to glue the pieces on to thick card and then cut them out to make them sturdier

Carefully create holes in each piece where the circles dots are. You can do this with a holepunch to make it easier.